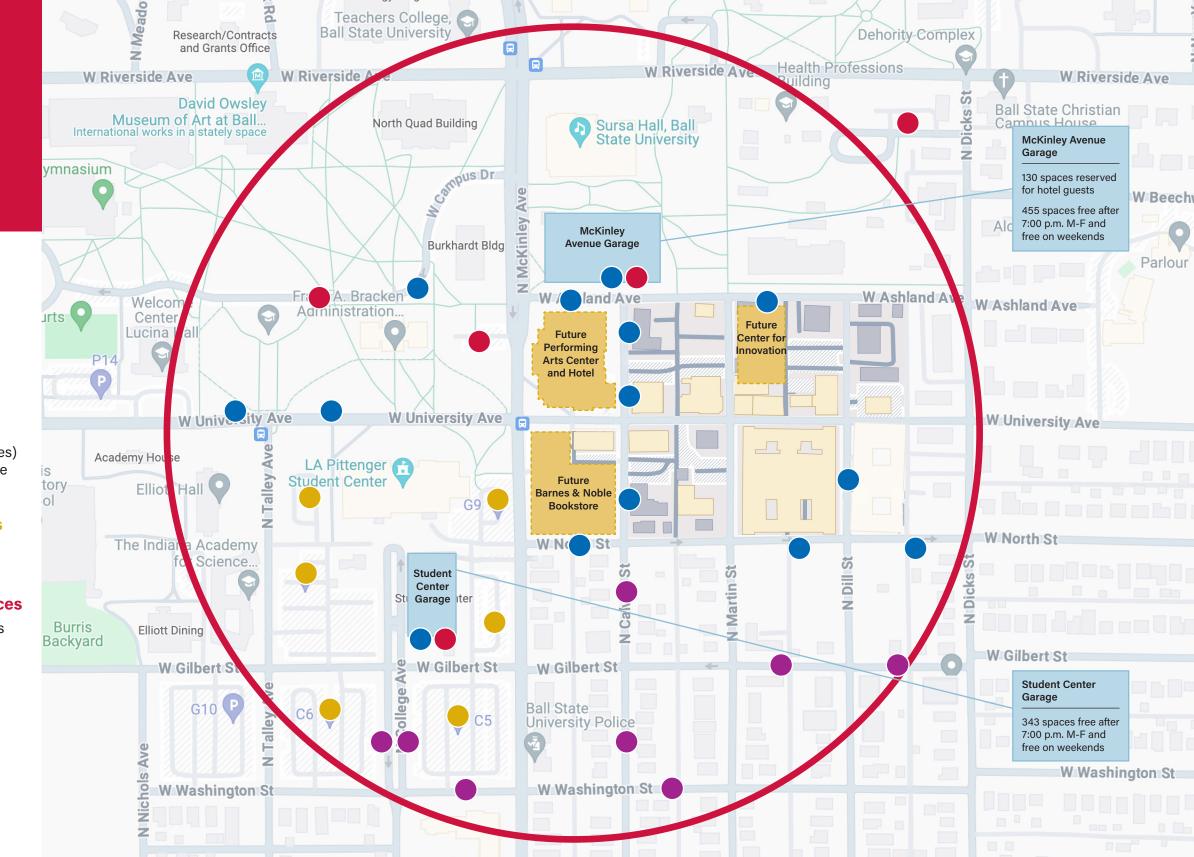

### 1,745 TOTAL PARKING SPACES

### TIER 1: 88 on-street spaces available 24/7 (free)

 Free on-street spaces limited to two hours maximum from 6 a.m.-6 p.m. M-F

## TIER 2: 291 metered spaces available 24/7 (paid)

 Parking meters (both on-street and in garages) are typically \$1/hr. Meters in BSU garages are free after 7 p.m. M-F and on weekends

#### **TIER 3: 669 surface parking lot spaces**

 Ball State general parking lots available for free after 5 p.m. M-F and weekends

#### TIER 4: 697 garage and restricted spaces

 Ball State parking garages and restricted lots are free after 7 p.m. M-F and weekends

Spaces include several proposed new metered on-street spaces around project sites.

On-street restricted blue permit spaces are not included within counts.

Garage spaces dedicated for future hotel guests and employees are not included in counts.